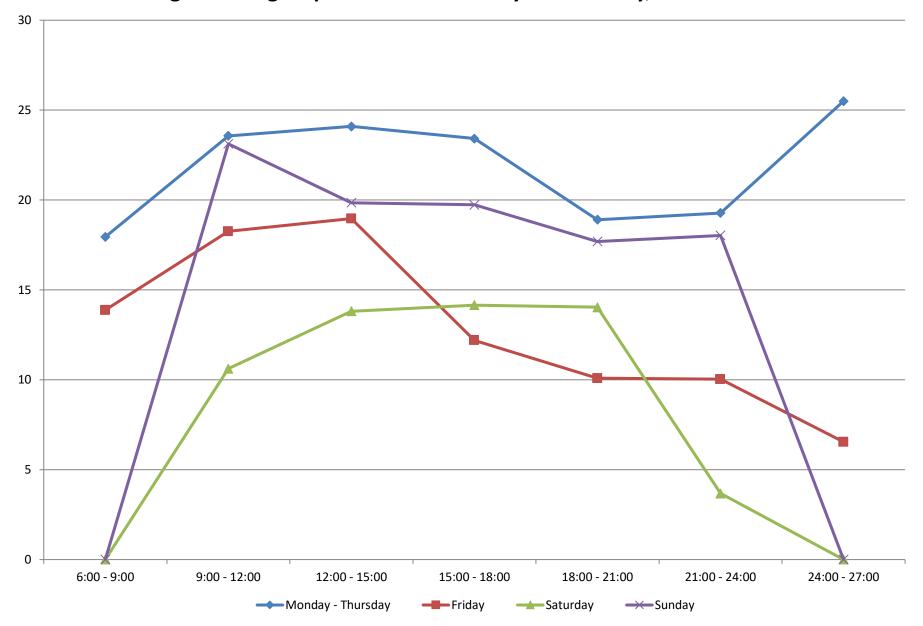

|                   | Average Ridership and Revenue Hours by Time of Day<br>All Fixed Routes<br>Month: March, 2020 |          |       |       |  |  |  |  |  |
|-------------------|----------------------------------------------------------------------------------------------|----------|-------|-------|--|--|--|--|--|
| Т                 | Time of Day Avg Total Passengers Average RH Avg Pass. per RH                                 |          |       |       |  |  |  |  |  |
| ٨٤                | 6:00 - 9:00                                                                                  | 905.61   | 50.47 | 17.94 |  |  |  |  |  |
| sda               | 9:00 - 12:00                                                                                 | 1,820.83 | 77.26 | 23.57 |  |  |  |  |  |
| hui               | 12:00 - 15:00                                                                                | 1,819.39 | 75.53 | 24.09 |  |  |  |  |  |
| L - \             | 15:00 - 18:00                                                                                | 1,784.72 | 76.22 | 23.42 |  |  |  |  |  |
| day               | 18:00 - 21:00                                                                                | 681.94   | 36.08 | 18.90 |  |  |  |  |  |
| Monday - Thursday | 21:00 - 24:00                                                                                | 178.56   | 9.26  | 19.28 |  |  |  |  |  |
| 2                 | 24:00 - 27:00                                                                                | 76.50    | 3.00  | 25.50 |  |  |  |  |  |
|                   | 6:00 - 9:00                                                                                  | 685.50   | 49.41 | 13.87 |  |  |  |  |  |
|                   | 9:00 - 12:00                                                                                 | 1,383.00 | 75.75 | 18.26 |  |  |  |  |  |
| 2                 | 12:00 - 15:00                                                                                | 1,351.50 | 71.26 | 18.97 |  |  |  |  |  |
| Friday            | 15:00 - 18:00                                                                                | 871.75   | 71.50 | 12.19 |  |  |  |  |  |
| ι.<br>Γ           | 18:00 - 21:00                                                                                | 364.25   | 36.12 | 10.09 |  |  |  |  |  |
|                   | 21:00 - 24:00                                                                                | 106.00   | 10.57 | 10.03 |  |  |  |  |  |
|                   | 24:00 - 27:00                                                                                | 108.00   | 16.50 | 6.55  |  |  |  |  |  |
|                   | 6:00 - 9:00                                                                                  | 0.00     | 0.00  | 0.00  |  |  |  |  |  |
|                   | 9:00 - 12:00                                                                                 | 112.00   | 10.55 | 10.62 |  |  |  |  |  |
| ırday             | 12:00 - 15:00                                                                                | 186.50   | 13.50 | 13.81 |  |  |  |  |  |
|                   | 15:00 - 18:00                                                                                | 189.25   | 13.38 | 14.15 |  |  |  |  |  |
| Sati              | 18:00 - 21:00                                                                                | 160.50   | 11.44 | 14.03 |  |  |  |  |  |
|                   | 21:00 - 24:00                                                                                | 5.75     | 1.56  | 3.68  |  |  |  |  |  |
|                   | 24:00 - 27:00                                                                                | 0.00     | 0.00  | 0.00  |  |  |  |  |  |
|                   | 6:00 - 9:00                                                                                  | 0.00     | 0.00  | 0.00  |  |  |  |  |  |
|                   | 9:00 - 12:00                                                                                 | 47.40    | 2.05  | 23.12 |  |  |  |  |  |
| ay                | 12:00 - 15:00                                                                                | 292.80   | 14.75 | 19.85 |  |  |  |  |  |
| Sunday            | 15:00 - 18:00                                                                                | 296.00   | 15.00 | 19.73 |  |  |  |  |  |
| SL                | 18:00 - 21:00                                                                                | 179.60   | 10.15 | 17.69 |  |  |  |  |  |
|                   | 21:00 - 24:00                                                                                | 109.67   | 6.08  | 18.03 |  |  |  |  |  |
|                   | 24:00 - 27:00                                                                                | 0.00     | 0.00  | 0.00  |  |  |  |  |  |

## Average Passengers per Revenue Hour by Time of Day, All Fixed Routes

| Blacksburg Transit Fare Totals Does not include Demand Response. Does include Athletics/Specials |           |           |         |               |         |                     |         |              |         |
|--------------------------------------------------------------------------------------------------|-----------|-----------|---------|---------------|---------|---------------------|---------|--------------|---------|
|                                                                                                  | Total     | Students  |         | Faculty/Staff |         | Total Virginia Tech |         | Total Non-VT |         |
|                                                                                                  | Ridership | #         | %       | #             | %       | #                   | %       | #            | %       |
| July-19                                                                                          | 100,386   | 79,617    | 79.31%  | 8,292         | 8.26%   | 87,909              | 87.57%  | 12,477       | 12.43%  |
| August-19                                                                                        | 238,660   | 214,189   | 89.75%  | 9,104         | 3.81%   | 223,293             | 93.56%  | 15,367       | 6.44%   |
| September-19                                                                                     | 652,901   | 621,186   | 95.14%  | 12,080        | 1.85%   | 633,266             | 96.99%  | 19,635       | 3.01%   |
| Total for 1st Quarter:                                                                           | 991,947   | 914,992   | 92.24%  | 29,476        | 2.97%   | 944,468             | 95.21%  | 47,479       | 4.79%   |
| October-19                                                                                       | 659,218   | 627,994   | 95.26%  | 12,402        | 1.88%   | 640,396             | 97.14%  | 18,822       | 2.86%   |
| November-19                                                                                      | 469,372   | 437,175   | 93.14%  | 9,683         | 2.06%   | 446,858             | 95.20%  | 22,514       | 4.80%   |
| December-19                                                                                      | 326,554   | 305,290   | 93.49%  | 8,257         | 2.53%   | 313,547             | 96.02%  | 13,007       | 3.98%   |
| Total for 2nd Quarter:                                                                           | 1,455,144 | 1,370,459 | 94.18%  | 30,342        | 2.09%   | 1,400,801           | 96.27%  | 54,343       | 3.73%   |
| January-20                                                                                       | 310,080   | 287,110   | 92.59%  | 8,633         | 2.78%   | 295,743             | 95.38%  | 14,337       | 4.62%   |
| February-20                                                                                      | 585,996   | 558,523   | 95.31%  | 10,583        | 1.81%   | 569,106             | 97.12%  | 16,890       | 2.88%   |
| March-20                                                                                         | 156,468   | 141,192   | 90.24%  | 5,777         | 3.69%   | 146,969             | 93.93%  | 9,499        | 6.07%   |
| Total for 3rd Quarter:                                                                           | 1,052,544 | 986,825   | 93.76%  | 24,993        | 2.37%   | 1,011,818           | 96.13%  | 40,726       | 3.87%   |
| April-20                                                                                         |           |           |         |               |         |                     |         |              |         |
| May-20                                                                                           |           |           |         |               |         |                     |         |              |         |
| June-20                                                                                          |           |           |         |               |         |                     |         |              |         |
| Total for 4th Quarter:                                                                           | 0         | 0         | #DIV/0! | 0             | #DIV/0! | 0                   | #DIV/0! | 0            | #DIV/0! |
| Total for Year:                                                                                  | 3,499,635 | 3,272,276 | 93.50%  | 84,811        | 2.42%   | 3,357,087           | 95.93%  | 142,548      | 4.07%   |