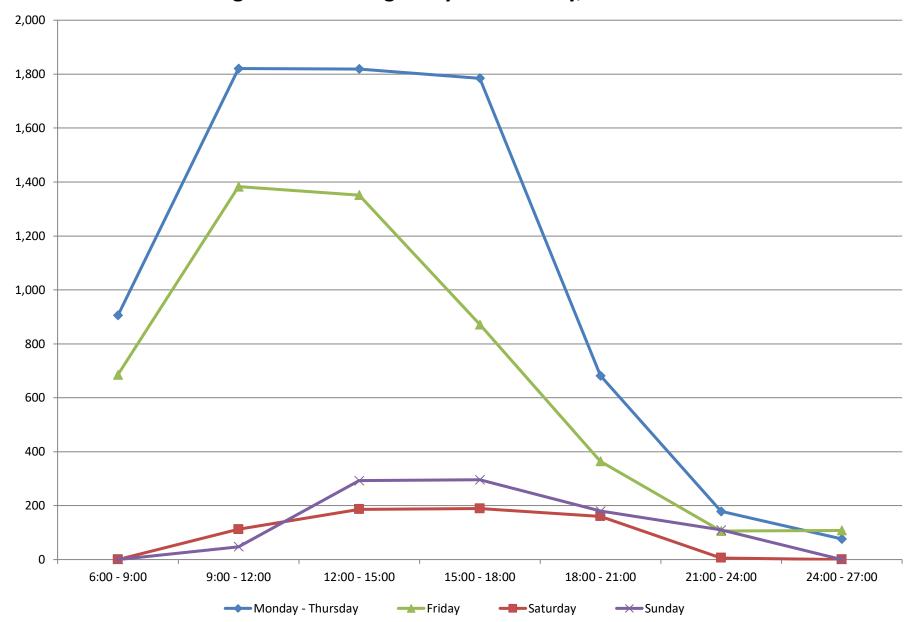

|                   | Average Ridership and Revenue Hours by Time of Day<br>All Fixed Routes<br>Month: March, 2020 |          |       |       |  |  |  |  |  |
|-------------------|----------------------------------------------------------------------------------------------|----------|-------|-------|--|--|--|--|--|
| Т                 | Time of Day Avg Total Passengers Average RH Avg Pass. per RH                                 |          |       |       |  |  |  |  |  |
| ٨٤                | 6:00 - 9:00                                                                                  | 905.61   | 50.47 | 17.94 |  |  |  |  |  |
| sda               | 9:00 - 12:00                                                                                 | 1,820.83 | 77.26 | 23.57 |  |  |  |  |  |
| hui               | 12:00 - 15:00                                                                                | 1,819.39 | 75.53 | 24.09 |  |  |  |  |  |
| L - \             | 15:00 - 18:00                                                                                | 1,784.72 | 76.22 | 23.42 |  |  |  |  |  |
| day               | 18:00 - 21:00                                                                                | 681.94   | 36.08 | 18.90 |  |  |  |  |  |
| Monday - Thursday | 21:00 - 24:00                                                                                | 178.56   | 9.26  | 19.28 |  |  |  |  |  |
| 2                 | 24:00 - 27:00                                                                                | 76.50    | 3.00  | 25.50 |  |  |  |  |  |
|                   | 6:00 - 9:00                                                                                  | 685.50   | 49.41 | 13.87 |  |  |  |  |  |
|                   | 9:00 - 12:00                                                                                 | 1,383.00 | 75.75 | 18.26 |  |  |  |  |  |
| 2                 | 12:00 - 15:00                                                                                | 1,351.50 | 71.26 | 18.97 |  |  |  |  |  |
| Friday            | 15:00 - 18:00                                                                                | 871.75   | 71.50 | 12.19 |  |  |  |  |  |
| ι.<br>Γ           | 18:00 - 21:00                                                                                | 364.25   | 36.12 | 10.09 |  |  |  |  |  |
|                   | 21:00 - 24:00                                                                                | 106.00   | 10.57 | 10.03 |  |  |  |  |  |
|                   | 24:00 - 27:00                                                                                | 108.00   | 16.50 | 6.55  |  |  |  |  |  |
|                   | 6:00 - 9:00                                                                                  | 0.00     | 0.00  | 0.00  |  |  |  |  |  |
|                   | 9:00 - 12:00                                                                                 | 112.00   | 10.55 | 10.62 |  |  |  |  |  |
| ırday             | 12:00 - 15:00                                                                                | 186.50   | 13.50 | 13.81 |  |  |  |  |  |
|                   | 15:00 - 18:00                                                                                | 189.25   | 13.38 | 14.15 |  |  |  |  |  |
| Sati              | 18:00 - 21:00                                                                                | 160.50   | 11.44 | 14.03 |  |  |  |  |  |
|                   | 21:00 - 24:00                                                                                | 5.75     | 1.56  | 3.68  |  |  |  |  |  |
|                   | 24:00 - 27:00                                                                                | 0.00     | 0.00  | 0.00  |  |  |  |  |  |
|                   | 6:00 - 9:00                                                                                  | 0.00     | 0.00  | 0.00  |  |  |  |  |  |
|                   | 9:00 - 12:00                                                                                 | 47.40    | 2.05  | 23.12 |  |  |  |  |  |
| ay                | 12:00 - 15:00                                                                                | 292.80   | 14.75 | 19.85 |  |  |  |  |  |
| Sunday            | 15:00 - 18:00                                                                                | 296.00   | 15.00 | 19.73 |  |  |  |  |  |
| SL                | 18:00 - 21:00                                                                                | 179.60   | 10.15 | 17.69 |  |  |  |  |  |
|                   | 21:00 - 24:00                                                                                | 109.67   | 6.08  | 18.03 |  |  |  |  |  |
|                   | 24:00 - 27:00                                                                                | 0.00     | 0.00  | 0.00  |  |  |  |  |  |

## Average Total Passengers by Time of Day, All Fixed Routes