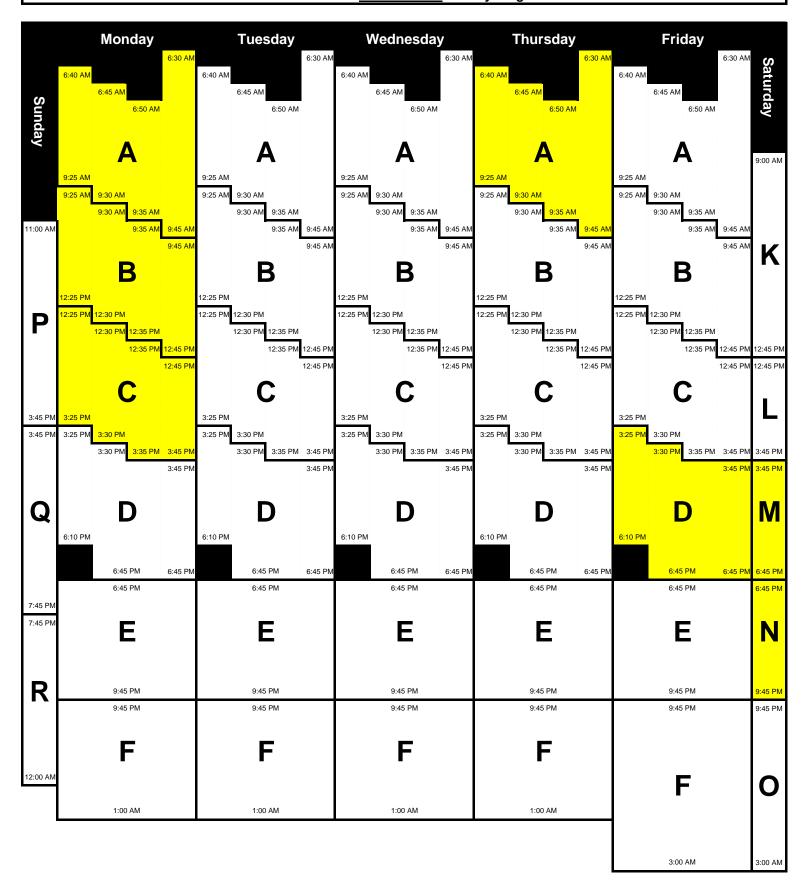

\*Note: Any Year-Round shifts assigned will run through Full and Reduced Service until July 2018.

| Pick         |      | Day & Time              | Routes Preferred     | Any Shift Start/End<br>Point Preference?<br>Other Comments? | OFFICE USE Shifts Assigned |
|--------------|------|-------------------------|----------------------|-------------------------------------------------------------|----------------------------|
| 1st Round    | 1st  | Monday 6:30-<br>9:45am  | 30, 40, 70, 80       | Shop Start                                                  |                            |
|              | 2nd  | Monday 9:45-<br>12:45pm | Not the 20           | Campus                                                      |                            |
|              | 3rd  | Thursday A              | Any                  | Any Shift                                                   |                            |
|              | 4th  | Friday D                | Not the 90           | Start Campus, End<br>Shop                                   |                            |
| 2nd<br>Round | 5th  | Saturday M              | 30, 40, 70           | Campus                                                      |                            |
|              | 6th  | Saturday N              | Any different shift. | Campus                                                      |                            |
| 3rd<br>Round | 7th  |                         |                      |                                                             |                            |
| 4th<br>Round | 8th  |                         |                      |                                                             |                            |
| 5th<br>Round | 9th  |                         |                      |                                                             |                            |
| 6th<br>Round | 10th |                         |                      |                                                             |                            |

## \*\*Please Box In, Mark or Shade Times When You are AVAILABLE to Work.\*\*

Note: We will assume Not Available for anything left blank.