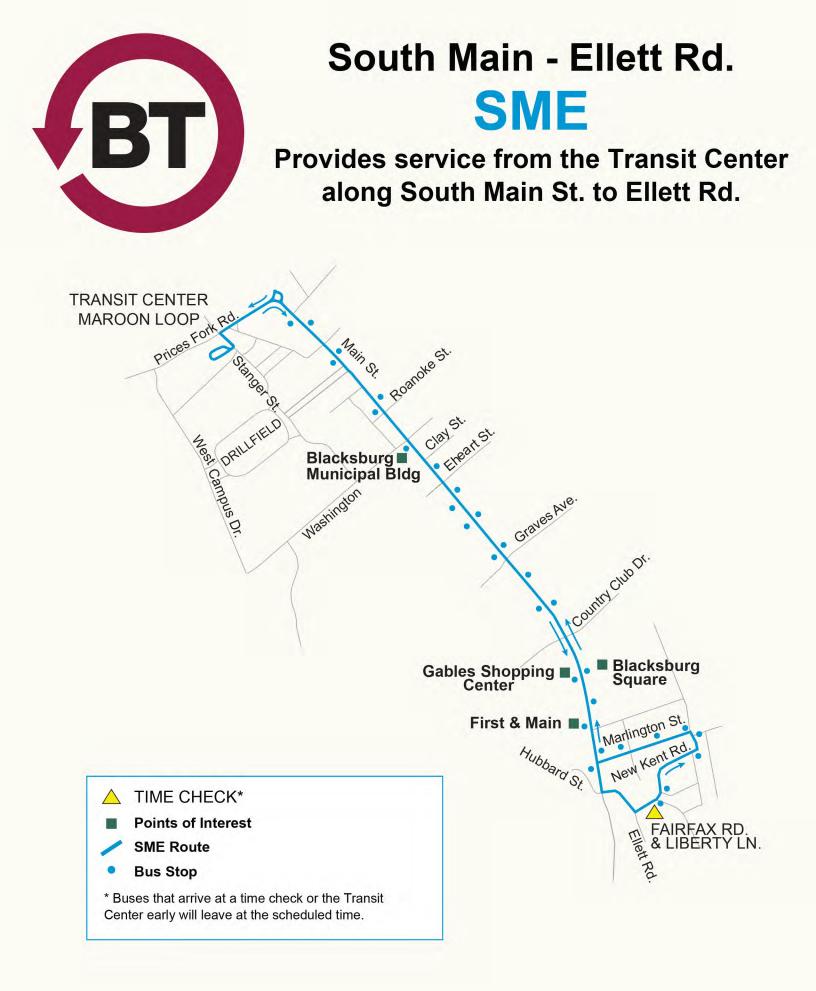

# SME

## **SME**

Provides service along South Main Street from Fairfax Road to the Transit Center Loops. No Service to Professional Park or Airport Rd.