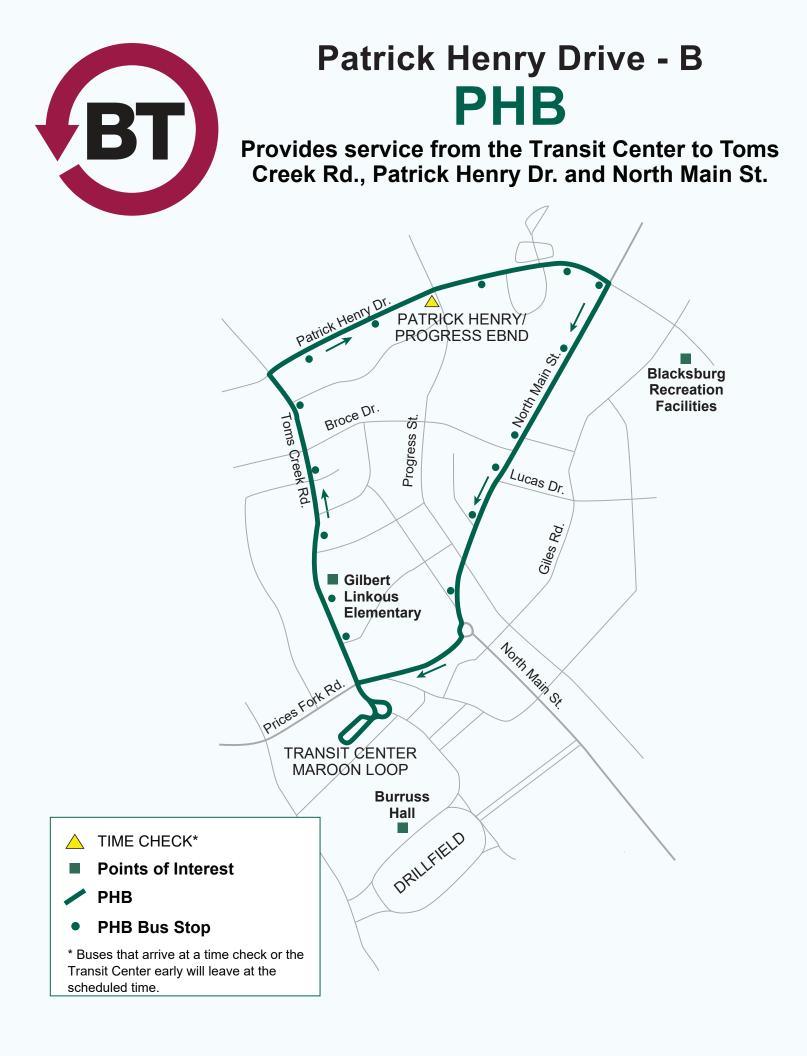

Provides service to Toms Creek Rd, Patrick Henry Drive and North Main St. to the Transit Center Loops.

Weekday Exam Service starts 12 minutes earlier than Weekday Full Service.

| Weekdays             |                      |
|----------------------|----------------------|
| Maroon Loop          | Patrick Henry Drive  |
| Bay 9                | Stop # 1325          |
| Stop # 8009          | : Every 12 minutes   |
| Koute Prequency.     | 6:48 AM              |
|                      | 7:00 AM              |
| 7:00 AM              | 7:12 AM              |
| 7:12 AM<br>7:24 AM   | 7:24 AM<br>7:36 AM   |
| 7:36 AM              | 7:48 AM              |
| 7:48 AM              | 8:00 AM              |
| 8:00 AM<br>8:12 AM   | 8:12 AM<br>8:24 AM   |
| 8:24 AM              | 8:36 AM              |
| 8:36 AM              | 8:48 AM              |
| 8:48 AM              | 9:00 AM              |
| 9:00 AM<br>9:12 AM   | 9:12 AM<br>9:24 AM   |
| 9:24 AM              | 9:36 AM              |
| 9:36 AM              | 9:48 AM              |
| 9:48 AM<br>10:00 AM  | 10:00 AM<br>10:12 AM |
| 10:00 AM<br>10:12 AM | 10:12 AM<br>10:24 AM |
| 10:24 AM             | 10:36 AM             |
| 10:36 AM             | 10:48 AM             |
| 10:48 AM<br>11:00 AM | 11:00 AM<br>11:12 AM |
| 11:12 AM             | 11:24 AM             |
| 11:24 AM             | 11:36 AM             |
| 11:36 AM<br>11:48 AM | 11:48 AM<br>12:00 PM |
| 12:00 PM             | 12:10 PM             |
| 12:12 PM             | 12:24 PM             |
| 12:24 PM             | 12:36 PM             |
| 12:36 PM<br>12:48 PM | 12:48 PM<br>1:00 PM  |
| 1:00 PM              | 1:12 PM              |
| 1:12 PM              | 1:24 PM              |
| 1:24 PM<br>1:36 PM   | 1:36 PM<br>1:48 PM   |
| 1:48 PM              | 2:00 PM              |
| 2:00 PM              | 2:12 PM              |
| 2:12 PM              | 2:24 PM<br>2:36 PM   |
| 2:24 PM<br>2:36 PM   | 2:30 PM<br>2:48 PM   |
| 2:48 PM              | 3:00 PM              |
| 3:00 PM              | 3:12 PM              |
| 3:12 PM<br>3:24 PM   | 3:24 PM<br>3:36 PM   |
| 3:36 PM              | 3:48 PM              |
| 3:48 PM              | 4:00 PM              |
| 4:00 PM<br>4:12 PM   | 4:12 PM              |
| 4:12 PM<br>4:24 PM   | 4:24 PM<br>4:36 PM   |
| 4:36 PM              | 4:48 PM              |
| 4:48 PM              | 5:00 PM              |
| 5:00 PM<br>5:12 PM   | 5:12 PM<br>5:24 PM   |
| 5:12 PM<br>5:24 PM   | 5:36 PM              |
| 5:36 PM              | 5:48 PM              |
| 5:48 PM              | 6:00 PM              |
| 6:00 PM<br>6:12 PM   | 6:12 PM<br>6:24 PM   |
| 6:24 PM              | 6:36 PM              |
|                      | end Service.         |
| On weekends and      | evenings use NMP.    |
|                      | Updated 4/29/25      |